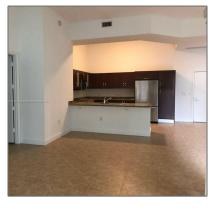

# **Residential Lease For Rent**

1,702 Sqft - 19900 E Country Club Dr # 104, Aventura, Florida 33180

#### Basic

| Property Type:  | <b>Residential Lease</b> |  |
|-----------------|--------------------------|--|
| Listing Type:   | For Rent                 |  |
| Listing ID:     | A11113429                |  |
| Price:          | \$4,750                  |  |
| Bedrooms:       | 3                        |  |
| Bathrooms:      | 3                        |  |
| Square Footage: | 1,702 Sqft               |  |
| Year Built:     | 2007                     |  |