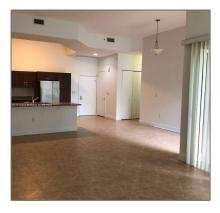

# **Residential Lease For Rent**

1,702 Sqft - 19900 E Country Club Dr # 104, Aventura, Florida 33180

#### Basic

| Property Type:  | <b>Residential Lease</b> |  |
|-----------------|--------------------------|--|
| Listing Type:   | For Rent                 |  |
| Listing ID:     | A11113429                |  |
| Price:          | \$4,750                  |  |
| Bedrooms:       | 3                        |  |
| Bathrooms:      | 3                        |  |
| Square Footage: | 1,702 Sqft               |  |
| Year Built:     | 2007                     |  |