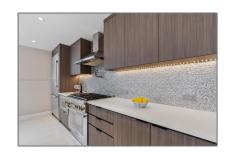

# Residential For Sale

2,372 Sqft - 1507 SE 15th St # 403, Fort Lauderdale, Florida 33316

#### Basic

| Property Type:  | Residential |  |
|-----------------|-------------|--|
| Listing Type:   | For Sale    |  |
| Listing ID:     | A11286658   |  |
| Price:          | \$2,495,000 |  |
| Bedrooms:       | 3           |  |
| Bathrooms:      | 3           |  |
| Square Footage: | 2,372 Sqft  |  |
| Year Built:     | 2022        |  |
|                 |             |  |