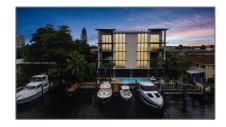

# Residential For Sale

2,372 Sqft - 1507 SE 15th St # 403, Fort Lauderdale, Florida 33316

#### Basic

| Property Type:  | Residential |  |
|-----------------|-------------|--|
| Listing Type:   | For Sale    |  |
| Listing ID:     | A11286658   |  |
| Price:          | \$2,495,000 |  |
| Bedrooms:       | 3           |  |
| Bathrooms:      | 3           |  |
| Square Footage: | 2,372 Sqft  |  |
| Year Built:     | 2022        |  |
|                 |             |  |

### Address

| Country:       | US                       |  |
|----------------|--------------------------|--|
| State:         | FL                       |  |
| County:        | <b>Broward County</b>    |  |
| City:          | Fort Lauderdale          |  |
| Zipcode:       | 33316                    |  |
| Street:        | 1507 SE 15th St #<br>403 |  |
| Building Name: | HARBOR'S EDGE            |  |
| Floor Number:  | 0                        |  |