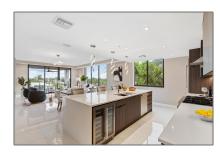

# Residential For Sale

2,372 Sqft - 1507 SE 15th St # 403, Fort Lauderdale, Florida 33316

#### Basic

| Property Type:  | Residential |  |
|-----------------|-------------|--|
| Listing Type:   | For Sale    |  |
| Listing ID:     | A11286658   |  |
| Price:          | \$2,495,000 |  |
| Bedrooms:       | 3           |  |
| Bathrooms:      | 3           |  |
| Square Footage: | 2,372 Sqft  |  |
| Year Built:     | 2022        |  |
|                 |             |  |