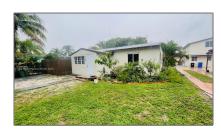

# Residential Lease For Rent

772 Sqft - 409 SE 22nd St # 1, Fort Lauderdale, Florida 33316

#### Basic

Property Type: **Residential Lease** Listing Type: **For Rent** A11291082 Listing ID: \$2,950 Price: Bedrooms: 2 Bathrooms: 1 Square Footage: 772 Sqft Year Built: **1951** 

6,840 Sqft

### Address

Lot Area:

| Country:       | US                    |  |
|----------------|-----------------------|--|
| State:         | FL                    |  |
| County:        | <b>Broward County</b> |  |
| City:          | Fort Lauderdale       |  |
| Zipcode:       | 33316                 |  |
| Street:        | 409 SE 22nd St # 1    |  |
| Building Name: | CROISSANT PARK        |  |
| Floor Number:  | 0                     |  |