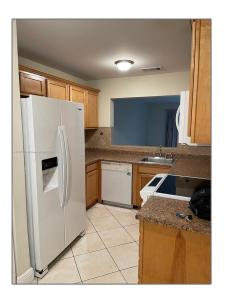

# Residential Lease For Rent

1,113 Sqft - 320 Palm Cir E # 320, Pembroke Pines, Florida 33025

#### Basic

| Property Type:  | <b>Residential Lease</b> |  |
|-----------------|--------------------------|--|
| Listing Type:   | For Rent                 |  |
| Listing ID:     | A11277629                |  |
| Price:          | \$2,500                  |  |
| Bedrooms:       | 2                        |  |
| Bathrooms:      | 2                        |  |
| Half Bathrooms: | 1                        |  |
| Square Footage: | 1,113 Sqft               |  |
| Year Built:     | 1991                     |  |